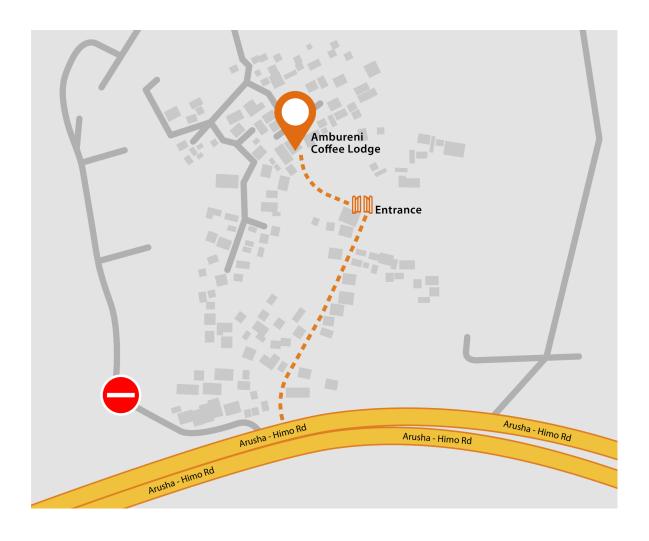

## The right way to find us

If you enter "Ambureni Coffee Lodge" on Google Maps, the navigation will take you in the wrong direction. The approach is quite simple. Unfortunately, Google doesn't know that.

## This is the description of how to get directly to us.

- 1. A large blue frame shows you from a distance where to turn left from the highway.
- 2. Drive into the small street, straight ahead, through the little village.
- 3. Attention! Don't drive on the left street. It goes up the mountain a bit.
- 4. Drive until the wooden gate on the left side.
- 5. Our gate keeper will open the gate for you.
- 6. Drive all the way up on the hill until the parking space.

  Our team will welcome you here.